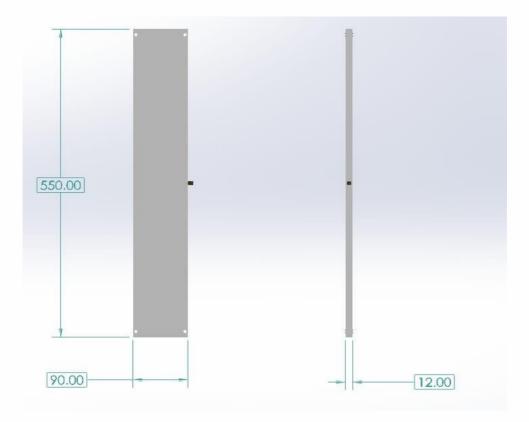

#### **Mechanical Specifications**

IP RatingIP 54Dimensions:550mm X 110mm X 12mmOperating Temperature:10°C to +85°CAntenna RadomABS whiteWeightnet 1.30 kg

0

Office: 044 4352 0740 Mobile: +91 9840336319 | +91 9600010502