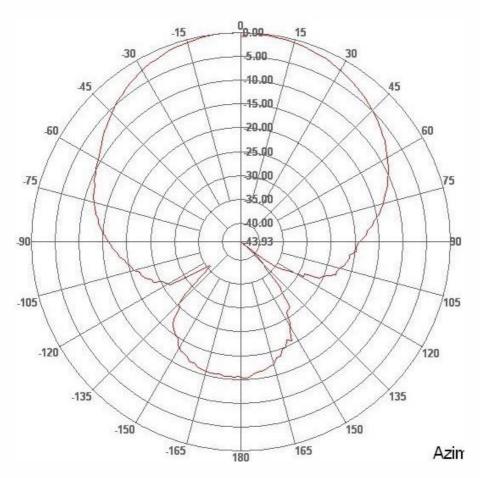

pplications and it has high gain performance. Light weight and compact, compatible with all type of readers. Wide range of connector and cable options

No Interference, Amazing Accuracy Lightning-Fast Readability of RFID tags.



## **Electrical Specifications**

Operating Frequency: 865 MHz to 868 MHz

Polarization Circular

Gain 9 dbi

Beam width 50 Vertical / 75 Horizontal

Connector type SMA Female or N Type

Axial Ratio < 2.5 dB

Front to back ratio  $> 25 \, dB$ 

**VSWR** 1:4:1

Antenna impedance 50 Ohm

#### **Mechanical Specifications**

IP Rating IP 67

Dimensions: 360mm X 250mm X 20mm

Operating Temperature: -20°C to +85°C

Antenna Radom ABS white

Weight net 1.20 kg





Office: 044 4352 0740 Mobile: +91 9840336319 | +91 9600010502











# RADIATION PATTERN 75 HORIZONTAL













### **RADIATION PATTERN 50 VERTICAL**









## Mechanical Drawing and Mounting details