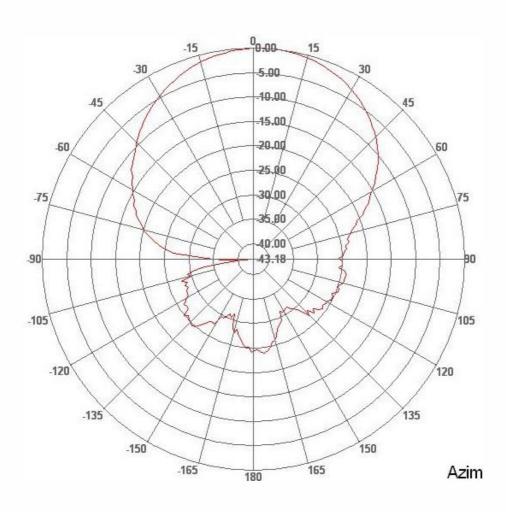

weight and compact, compatible with all type of readers. Wide range of connector and cable options

No Interference, Amazing Accuracy Lightning-Fast Readability of RFID tags.



## **Electrical Specifications**

Operating Frequency: 865 MHz to 868 MHz

Polarization Circular

Gain 9 dbi

Beam width 50 Vertical / 75 Horizontal

Connector type SMA Female or N Type

Axial Ratio < 2.5 dB

Front to back ratio  $> 25 \, dB$ 

**VSWR** 1:4:1

Antenna impedance 50 Ohm

#### **Mechanical Specifications**

IP Rating IP 67

Dimensions: 360mm X 250mm X 20mm

Operating Temperature: -20°C to +85°C

Antenna Radom ABS white

Weight net 1.20 kg





Office: 044 4352 0740 Mobile: +91 9840336319 | +91 9600010502











# RADIATION PATTERN 75 HORIZONTAL













### **RADIATION PATTERN 50 VERTICAL**









## Mechanical Drawing and Mounting details