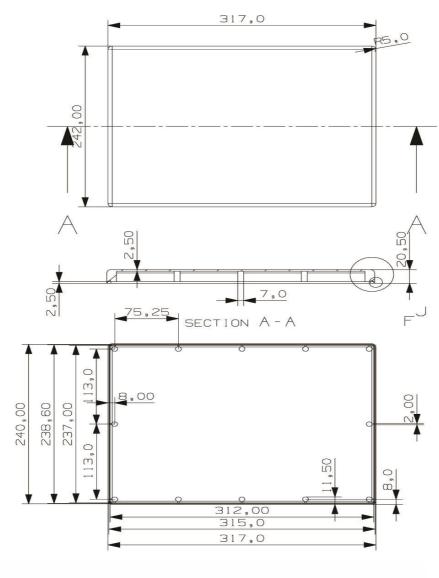

## Mechanical Drawing and Mounting details

#### **Mechanical Specifications**

IP Rating IP 67

Dimensions: 360mm X 250mm X 20mm

Operating Temperature: -20°C to +85°C

Antenna Radom ABS white

Weight net 1.20 kg

Office: 044 4352 0740 Mobile: +91 9840336319 | +91 9600010502