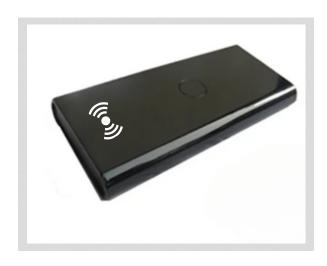

# **RFID UHF Desktop Reader**

## **Specifications**

Frequency Range : 865 to 867MHz

Type ; HID Keyboard Emulation

Reading Range : > 30 cm

Size : 110mm x 50mm x 10mm

Material : Plastic
Operational Temperature : -40~+85
Storage Temperature : -40~+85