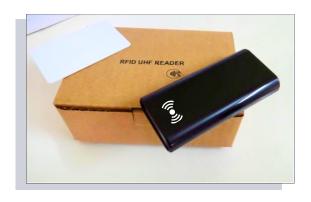

# **RFID UHF Desktop Reader**

## **Specifications**

Frequency Range : 865 to 867MHz

Type ; HID Keyboard Emulation

Reading Range : > 30 cm

Size : 110mm x 50mm x 10mm

Material : Plastic
Operational Temperature : -40~+85
Storage Temperature : -40~+85